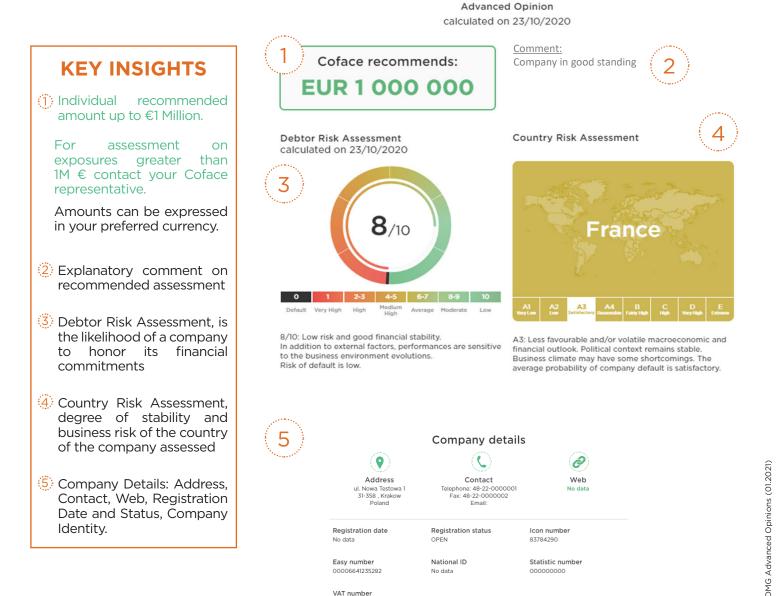

@Credit Opinion, provides a level of recommended exposure up to €100,000

Cover expectations on business exposure up to €1 Million

Advanced Opinion provides a specific recommended amount up to €1 Million

### **INSIGHTS FOR SMART DECISIONS** THE ADVANCED OPINION ON A COMPANY

The Advanced Opinion recommended by Coface is an individual amount to help you manage risk on business exposure up to €1Million.